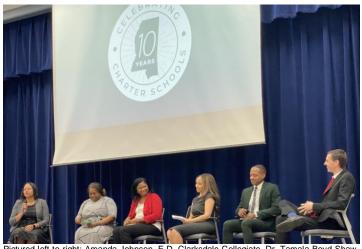

# Celebrating 10 Years of Charters in Mississippi!

Pictured left to right: Amanda Johnson, E.D. Clarksdale Collegiate, Dr. Tamala Boyd Shaw, E.D. Leflore Legacy, Dr. Jo Ann Rucker, E.D. Instant Impact, Dr. Angela Bass, E.D. RePublic Schools MS, DeArchie Scott, E.D. Ambition Prep, Kevin Parkinson, Principal Midtown Public.

School leader panel featuring success stories and inspiring visions for the future of the charter sector.

<u>Background Check Results Memo</u> -Updated Dissemination Process

Governing Board Training Ft. Tom Hood, MS Ethics Commission ~ <u>Presentation</u> <u>Slides</u> & <u>Recording</u>